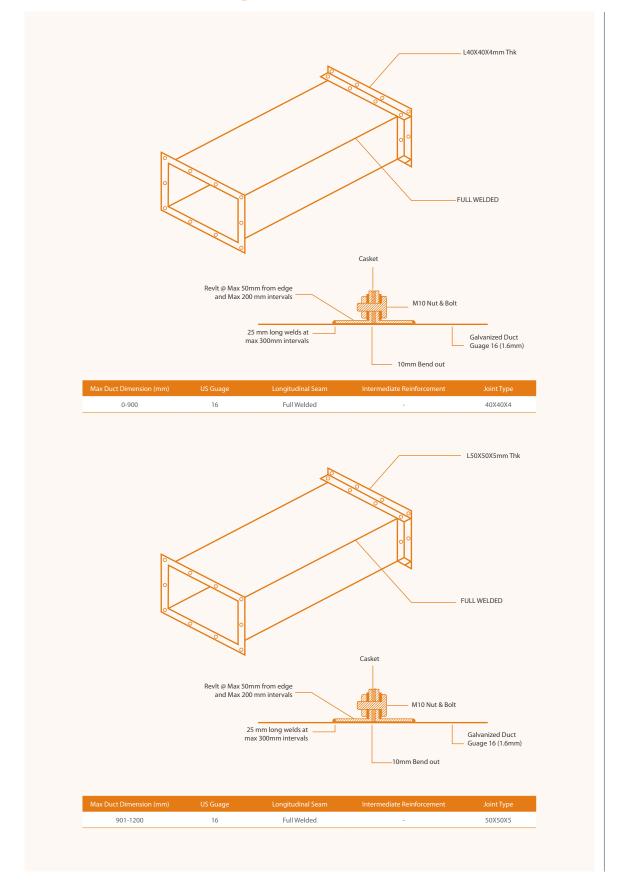

#### **FABRICATION STANDARDS**

- Galvanized steel construction.
- Fabricated as per SMACNA standards.
- Thickness: From 14 Gl gauge to 16 Gl gauge, as per customer's request.
- All the seems are fully welded.
- Angle bar frame flanges.