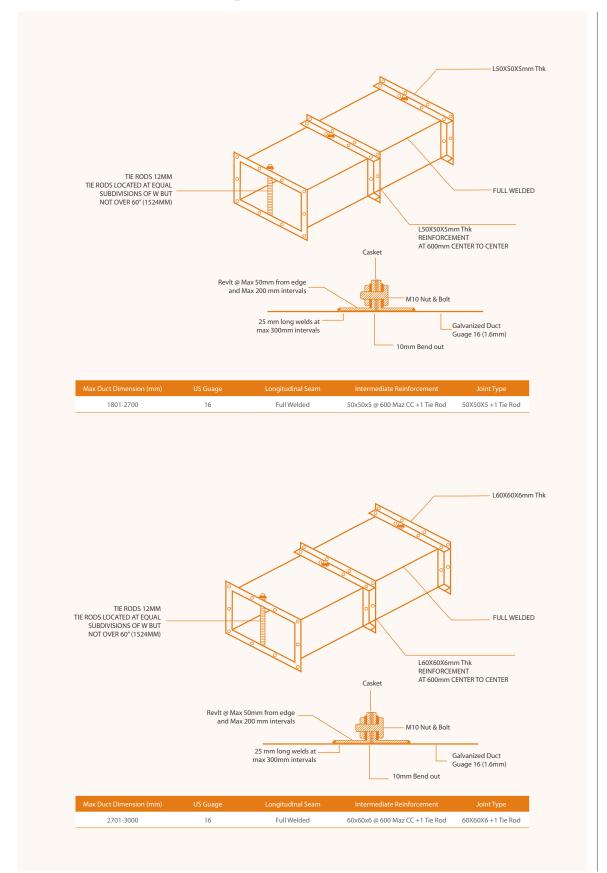

#### **FABRICATION STANDARDS**

- Galvanized steel construction.
- Fabricated as per SMACNA standards.
- Thickness: From 14 Gl gauge to 16 Gl gauge, as per customer's request.
- All the seems are fully welded.
- Angle bar frame flanges.

#### **PRODUCT DATA**

Rectangular fire rated ducts are available in the following sizes:

| Dimension (mm) |     |     | Dimension (mm) |      |      |
|----------------|-----|-----|----------------|------|------|
| w              | н   | L   | w              | н    | L    |
| 100            | 100 | 100 | 850            | 850  | 850  |
| 150            | 150 | 150 | 900            | 900  | 900  |
| 200            | 200 | 200 | 950            | 950  | 950  |
| 250            | 250 | 250 | 1000           | 1000 | 1000 |
| 300            | 300 | 300 | 1050           | 1050 | 1050 |
| 350            | 350 | 350 | 1100           | 1100 | 1100 |
| 400            | 400 | 400 | 1150           | 1150 | 1150 |
| 450            | 450 | 450 | 1200           | 1200 | 1200 |
| 500            | 500 | 500 | 1250           | 1250 | 1220 |
| 550            | 550 | 550 | 1300           | 1300 |      |
| 600            | 600 | 600 | 1350           | 1350 |      |
| 650            | 650 | 650 | 1400           | 1400 |      |
| 700            | 700 | 700 | 1450           | 1450 |      |
| 750            | 750 | 750 | 1500           | 1500 |      |
| 800            | 800 | 800 |                |      |      |