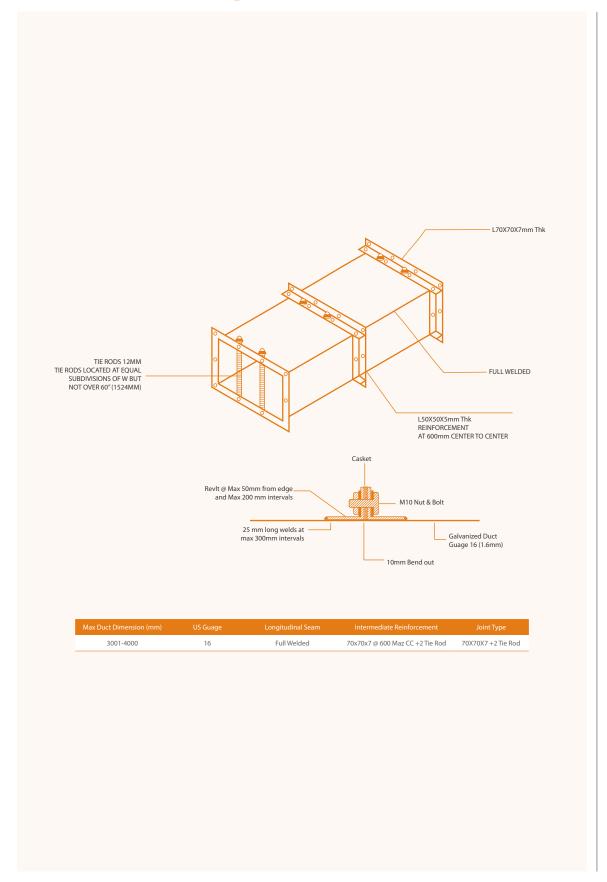

#### **FABRICATION STANDARDS**

- Galvanized steel construction.
- Fabricated as per SMACNA standards.
- Thickness: From 14 Gl gauge to 16 Gl gauge, as per customer's request.
- All the seems are fully welded.
- Angle bar frame flanges.

#### **PRODUCT DATA**

Rectangular fire rated ducts are available in the following sizes:

| Dimension (mm) |     |     | Dimension (mm) |      |      |
|----------------|-----|-----|----------------|------|------|
| w              | н   | L   | w              | н    | L    |
| 100            | 100 | 100 | 850            | 850  | 850  |
| 150            | 150 | 150 | 900            | 900  | 900  |
| 200            | 200 | 200 | 950            | 950  | 950  |
| 250            | 250 | 250 | 1000           | 1000 | 1000 |
| 300            | 300 | 300 | 1050           | 1050 | 1050 |
| 350            | 350 | 350 | 1100           | 1100 | 1100 |
| 400            | 400 | 400 | 1150           | 1150 | 1150 |
| 450            | 450 | 450 | 1200           | 1200 | 1200 |
| 500            | 500 | 500 | 1250           | 1250 | 1220 |
| 550            | 550 | 550 | 1300           | 1300 |      |
| 600            | 600 | 600 | 1350           | 1350 |      |
| 650            | 650 | 650 | 1400           | 1400 |      |
| 700            | 700 | 700 | 1450           | 1450 |      |
| 750            | 750 | 750 | 1500           | 1500 |      |
| 800            | 800 | 800 |                |      |      |