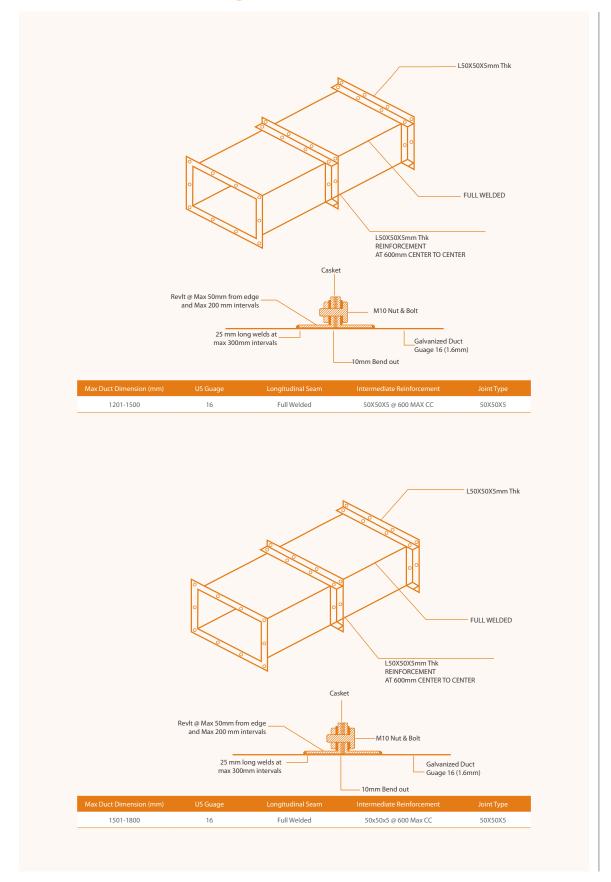

#### **FABRICATION STANDARDS**

- Galvanized steel construction.
- Fabricated as per SMACNA standards.
- Thickness: From 14 Gl gauge to 16 Gl gauge, as per customer's request.
- All the seems are fully welded.
- Angle bar frame flanges.

#### **PRODUCT DATA**

Rectangular fire rated ducts are available in the following sizes:

| Dimension (mm) |     |     | Dimension (mm) |      |      |
|----------------|-----|-----|----------------|------|------|
| w              | н   | L   | w              | н    | L    |
| 100            | 100 | 100 | 850            | 850  | 850  |
| 150            | 150 | 150 | 900            | 900  | 900  |
| 200            | 200 | 200 | 950            | 950  | 950  |
| 250            | 250 | 250 | 1000           | 1000 | 1000 |
| 300            | 300 | 300 | 1050           | 1050 | 1050 |
| 350            | 350 | 350 | 1100           | 1100 | 1100 |
| 400            | 400 | 400 | 1150           | 1150 | 1150 |
| 450            | 450 | 450 | 1200           | 1200 | 1200 |
| 500            | 500 | 500 | 1250           | 1250 | 1220 |
| 550            | 550 | 550 | 1300           | 1300 |      |
| 600            | 600 | 600 | 1350           | 1350 |      |
| 650            | 650 | 650 | 1400           | 1400 |      |
| 700            | 700 | 700 | 1450           | 1450 |      |
| 750            | 750 | 750 | 1500           | 1500 |      |
| 800            | 800 | 800 |                |      |      |