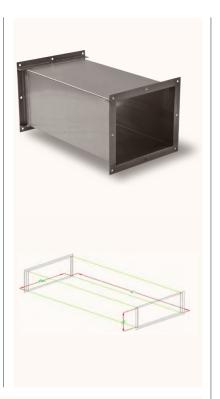

#### **DESCRIPTION**

• Designed for indoor and outdoor installation.

#### **FABRICATION STANDARDS**

- Galvanized steel construction.
- Fabricated as per SMACNA standards.
- Thickness: From 14 Gl gauge to 16 Gl gauge, as per customer's request.
- All the seems are fully welded.
- Angle bar frame flanges.

#### **OPTIONS**

- Can be made in Black Steel.
- Stack duct or beaded duct are available.
- Delivered knocked down for site assembly.
- Flame retardant.
- Internal lining.
- External insulation (Double Wall).