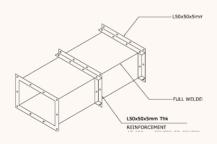

#### **FABRICATION STANDARDS**

- Galvanized steel construction.
- Fabricated as per SMACNA standards.
- Thickness: From 14 Gl gauge to 16 Gl gauge, as per customer's request.
- All the seems are fully welded.
- Angle bar frame flanges.